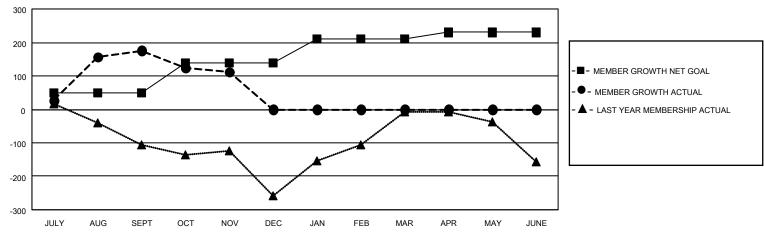

## GOALS AND ACTUAL MEMBERS CUMULATIVE

| DROPPED CLUBS: 0 |     | 35 CLUBS OF 128 ADDED 1 OR<br>MORE NEW MEMBERS | GENDER DISTRIBUTION       |                |  |
|------------------|-----|------------------------------------------------|---------------------------|----------------|--|
|                  |     | NORE NEW MEMBERS                               | MALE                      | 3,168 (84.53%) |  |
|                  |     |                                                | FEMALE                    | 580 (15.47%)   |  |
| DROPPED MEMBERS  |     |                                                | NON BINARY                | 0 (0.00%)      |  |
|                  |     |                                                | PREFER NOT TO ANSWER      | 0 (0.00%)      |  |
| DECEASED         | 11  |                                                |                           | ,              |  |
| CLUB CANCELLED   | 0   | CLICK HERE FOR CUMULATIVE                      | TOTAL FAMILY UNIT MEMBERS | 977            |  |
| OTHER            | 126 | MEMBERSHIP DATA                                |                           |                |  |
| TOTAL            | 137 |                                                | FAMILY MEMBERS PAYING HAI | F DUES 506     |  |
|                  |     |                                                |                           |                |  |

## MONTHLY MEMBERSHIP PROGRESS REPORT

LOCATION INDIA District 318 B Results as of: 11/30/2022

| Clubs RESULTS FOR 2022-2023 |    |   |   | Members RESULTS FOR 2022-2023 |    |     |     |
|-----------------------------|----|---|---|-------------------------------|----|-----|-----|
|                             |    |   |   |                               |    |     |     |
| JULY/AUG/SEPT               | 10 | 5 | 0 | JULY/AUG/SEPT                 | 50 | 215 | 28  |
| OCT/NOV/DEC                 | 6  | 0 | 0 | OCT/NOV/DEC                   | 90 | 48  | 109 |
| JAN/FEB/MAR                 | 4  | 0 | 0 | JAN/FEB/MAR                   | 70 | 0   | 0   |
| APR/MAY/JUNE                | 2  | 0 | 0 | APR/MAY/JUNE                  | 20 | 0   | 0   |