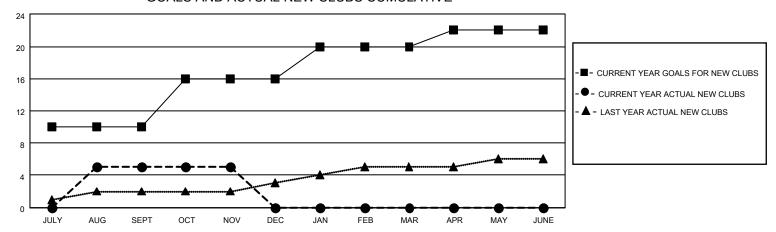

## GOALS AND ACTUAL NEW CLUBS CUMULATIVE

## MONTHLY MEMBERSHIP PROGRESS REPORT

LOCATION INDIA District 318 B Results as of: 11/30/2022

| Clubs RESULTS FOR 2022-2023 |    |   |   | Members RESULTS FOR 2022-2023 |    |     |     |
|-----------------------------|----|---|---|-------------------------------|----|-----|-----|
|                             |    |   |   |                               |    |     |     |
| JULY/AUG/SEPT               | 10 | 5 | 0 | JULY/AUG/SEPT                 | 50 | 215 | 28  |
| OCT/NOV/DEC                 | 6  | 0 | 0 | OCT/NOV/DEC                   | 90 | 48  | 109 |
| JAN/FEB/MAR                 | 4  | 0 | 0 | JAN/FEB/MAR                   | 70 | 0   | 0   |
| APR/MAY/JUNE                | 2  | 0 | 0 | APR/MAY/JUNE                  | 20 | 0   | 0   |